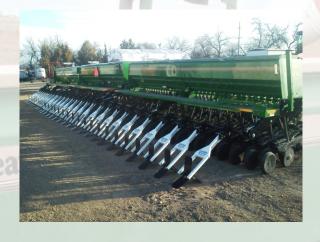

## **CULTI-DIKER**

Helps prevent soil erosion and runoff throughout growing season

Allows better water absorption for increased yields and uniform stand

Can be mounted to any brand of cultivator, planter, grain drill, or tool bar

Extension kits for trouble-free mounting to grain drills

Many mounting options available

Free floating design for better ground contact and uniform pocket depth

Saves time & money by eliminating multiple field passes

Forms small water retaining pockets to help prevent runoff and allow for better water absorption