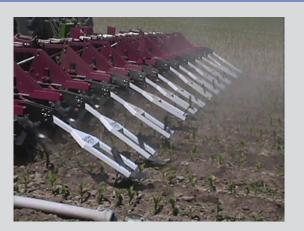

## **CULTI-DIKER**

Helps prevent soil erosion and runoff throughout growing season

Allows better water absorption for increased yields and uniform stand

Can be mounted to any brand of cultivator, planter, grain drill, or tool bar

Forms small water retaining pockets to help prevent runoff and allow for better water absorption