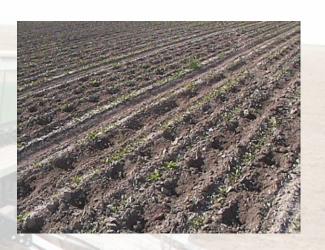

## **CULTI-DIKER**

Helps prevent soil erosion and runoff throughout growing season

Allows better water absorption for increased yields and uniform stand

Can be mounted to any brand of cultivator, planter, grain drill, or tool bar

Forms small water retaining pockets to help prevent runoff and allow for better water absorption