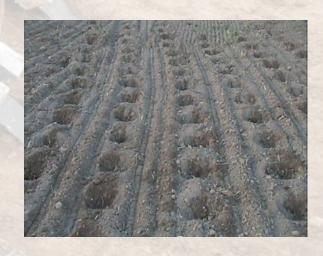

## **CULTI-DIKER**

Helps prevent soil erosion and runoff throughout growing season

Allows better water absorption for increased yields and uniform stand

Can be mounted to any brand of cultivator, planter, grain drill, or tool bar

Forms small water retaining pockets to help prevent runoff and allow for better water absorption