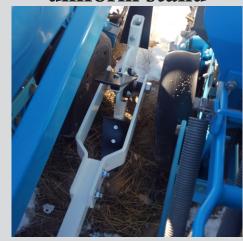

Extension kits for trouble-free mounting to grain drills

Many mounting options available

Free floating design for better ground contact and uniform pocket depth

Saves time & money by eliminating multiple field passes

Forms small water retaining pockets to help prevent runoff and allow for better water absorption