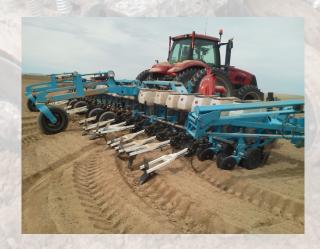

## **CULTI-DIKER**

Helps prevent soil erosion and runoff throughout growing season

Allows better water absorption for increased yields and uniform stand

Can be mounted to any brand of cultivator, planter, grain drill, or tool bar

Extension kits for trouble-free mounting to grain drills

Many mounting options available

Free floating design for better ground contact and uniform pocket depth

Saves time & money by eliminating multiple field passes

Forms small water retaining pockets to help prevent runoff and allow for better water absorption