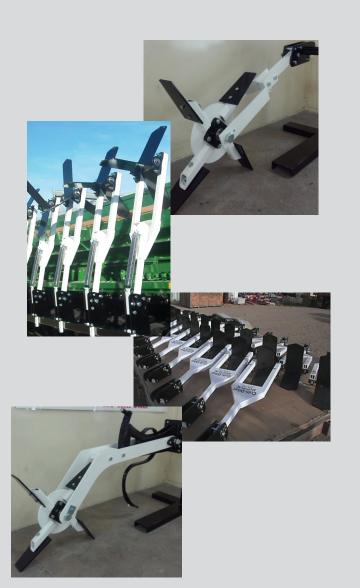

## **CULTI-DIKER**

Helps prevent soil erosion and runoff throughout growing season

Allows better water absorption for increased yields and uniform stand

Can be mounted to any brand of cultivator, planter, grain drill, or tool bar

Extension kits for trouble-free mounting to grain drills

Many mounting options available

Free floating design for better ground contact and uniform pocket depth

Saves time & money by eliminating multiple field passes

Forms small water retaining pockets to help prevent runoff and allow for better water absorption