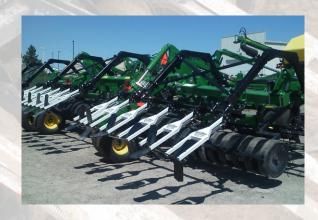

## **CULTI-DIKER**

Helps prevent soil erosion and runoff throughout growing season

Allows better water absorption for increased yields and uniform stand

Can be mounted to any brand of cultivator, planter, grain drill, or tool bar

Extension kits for trouble-free mounting to grain drills

Many mounting options available

Free floating design for better ground contact and uniform pocket depth

Saves time & money by eliminating multiple field passes

Forms small water retaining pockets to help prevent runoff and allow for better water absorption